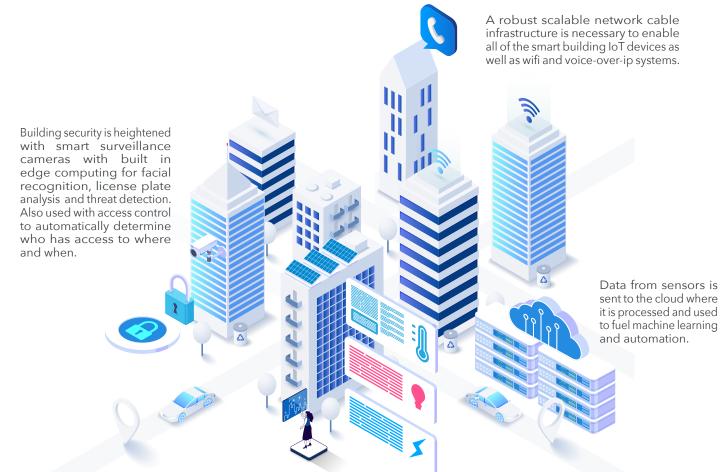

#### Sensors, cables and computing

From lighting and temperature to automated surveillance and access control, IoT devices enable the smart building and city. All of these devices need to be connected to the cloud through a complex infrastructure of network cabling. So, AI and Machine Learning can accurately help predict the wellbeing of your building.

Building Sensors have a collection of eight different sensor readings so you can easily monitor the health and safety of your environment.